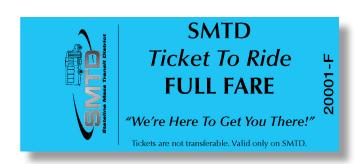

## FULL FARE PACK - 5 Tickets per Pack

| (1) Pack | (2) Packs       | (3) Packs      | (4) Packs |
|----------|-----------------|----------------|-----------|
| ( ) Pa   | cks - specify r | number if over | 4 packs.  |

Unit price is \$15.00 2 packs: \$30.00 - 3 Packs: \$45.00 - 4 Packs: \$60.00 WITH GIFT ENVELOPE

## Order Your SMTD Ticket To Ride Today!

Available in Full Fare Packs and Half Fare Packs:

- Full fare packs include 5 tickets per pack.
- Half fare packs include 10 tickets per pack.
  - Available with a festive gift envelope.