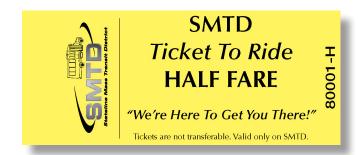

## HALF FARE PACK - 10 Tickets per Pack

| (1) Pack | (2) Packs       | (3) Packs      | (4) Packs |
|----------|-----------------|----------------|-----------|
| ( ) Pad  | cks - specify r | number if over | 4 packs.  |

Unit price is \$15.00 2 packs: \$30.00 - 3 Packs: \$45.00 - 4 Packs: \$60.00 WITH GIFT ENVELOPE

Check quantity under ticket of choice, or specify if more than four packs.

## Order Your SMTD Ticket To Ride Today!

Available in Full Fare Packs and Half Fare Packs:

- Full fare packs include 5 tickets per pack.
- Half fare packs include 10 tickets per pack.
  - Available with a festive gift envelope.